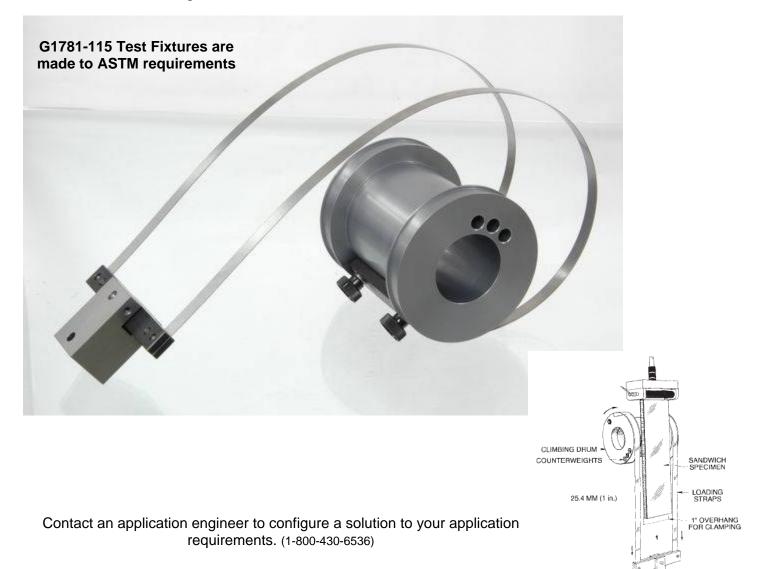

## GD1781-115 – Climbing Drum Peel Test Fixture per ASTM D 1781

*Drum Peel Test Device Requirements* – ASTM D1781 specifies test fixtures for determining the adhesive properties between a relatively flexible adherand and a stiff adherand. The GD1781-115 fixture meets these requirements.

The fixture is built to suit the specifications assigned in ASTM D1781 for a peeling apparatus. The Apparatus consists of a flanged drum, flexible loading straps, and specified clamps for holding the test specimen. The dimensions were modeled per ASTM.

Testing Apparatus per ASTM D1781

**Reference:** ASTM Standard D 1781, 2004, "ASTM D 1781, Standard Test Method for Climbing Drum Peel for Adhesives," ASTM International, West Conshohocken, PA, 2007, <u>www.astm.org</u>.